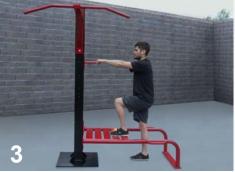

# **StayFit Heavy Multi-Use Pole**

StayFIT Multi-Use Poles are designed to use suspension training equipment, resistance bands and muscle/ battle ropes. Tubular and flat resistance bands can be used in place of weights and machines to maintain strength and muscle mass and are one of the safest methods to increase bone strength and prevent osteoporosis. They are also used in rehabilitation and physical therapy. The use of suspension equipment, resistance bands and muscle/battle ropes provide a full body workout and help increase power, strength, flexibility, endurance and aerobic capacity. Our multi-purpose pole allows multiple users to train at the same time.