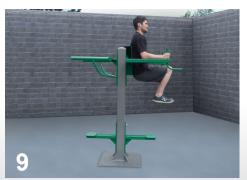

# **Extreme Duty Bench 10 Station**

The SuperMAX 10 Station Extreme is the heaviest, strongest, and most versatile fitness bench made. Weighing over 300 pounds and able to accommodate 7 users at one time, it offers 10 different exercise stations. The SuperMAX Extreme is designed to provide a complete workout, shoulders, chest, triceps, abs, arms, legs and more.