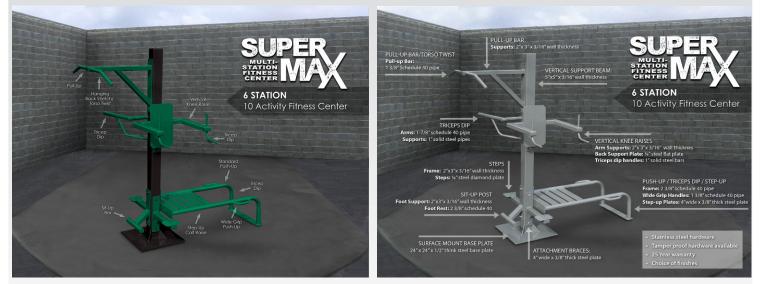

# SuperMAX 6 Station 10 Activity Fitness System

Push-ups (2), triceps-dip (2), pull-ups, torso twist, step-up, sit-up.

Our 6 station 10 activity stand-alone fitness center is the perfect choice for any high use application where limited space is available, the footprint is only 5' x 8'. Originally designed for the prison and correctional markets, it is becoming extremely popular where heavy duty, almost maintenance free equipment is needed. With stainless tamper resistant hardware and a variety of super tough finishes you have as close to a vandal and weather resistant product as you can find.