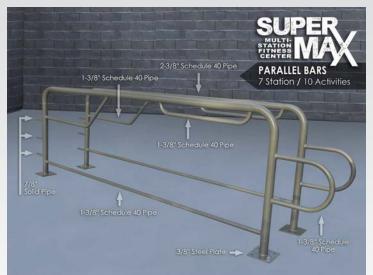

# **SuperMAX Multi-Station Parallel Bars**

7 Individual Stations

**10 Bodyweight Exercises** 

11

The most versatile parallel bars offered! One compact unit that offers 7 individual stations and 10 different bodyweight exercises. Can be installed in-ground or surface mount.