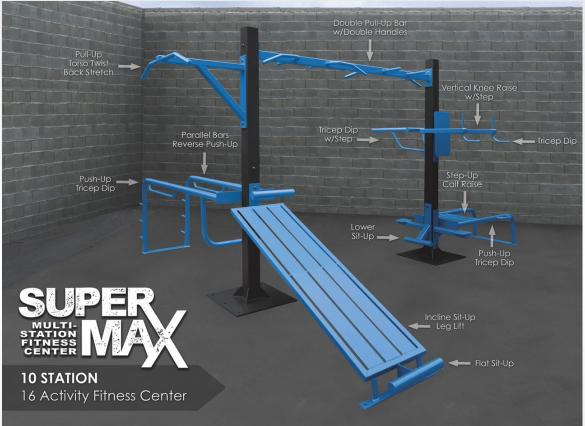

# SuperMAX 10 Station 16 Activity Fitness System

Sit-ups (3), pull-ups (3), push-ups (4), triceps dips (4), vertical knee raise, leg lifts, step-up, parallel bars

The SuperMAX 10 station 16 activity fitness center is designed to fit in a larger area than the SuperMAX 6 and will accommodate more users, the footprint is 14' x 16.5'. Like the SuperMAX 6, it is designed for industrial use where almost maintenance free equipment is required and can be ordered with tamper proof hardware. All SuperMAX equipment is designed for prison and correctional markets, police departments, fire departments and any application requiring the heaviest duty equipment available.