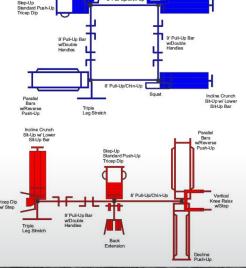

# SuperMAX 12 Station 15 Activity Fitness System

Incline sit-up, crunch sit-up, flat sit-up (2), pull-ups (2), 4-station push-ups, parallel bars and reverse pull-up, leg stretch, pistol squat, triceps dip, vertical knee raise

The SuperMAX 12 station 14 activity multi-use fitness center is the perfect choice for applications where space is available. It has a 14' x 21' footprint and the recommended use area is 22' x 27'. It has a 25-year warranty and is hand made in the U.S.A.