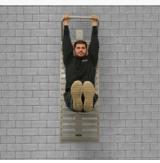

# SuperMAX Wall Mounting Arms

The SuperMAX wall mounting arms allow you to mount a variety of SuperMAX multi-station systems directly to a vertical wall. It is the perfect solution when you cannot secure anything to the floor. The 4 mounting arms are fabricated out of 1 7/8 inch schedule 40 tube with hand welded mounting brackets to securely fasten the stations to the wall in four separate locations, they also can be used for pull-up and push up stations.