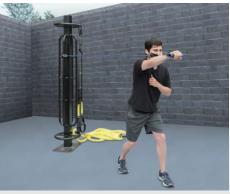

# **StayFit Heavy Multi-Use Pole**

StayFIT Multi-Use Poles are designed to use suspension training equipment, resistance bands and muscle/ battle ropes. Tubular and flat resistance bands can be used in place of weights and machines to maintain strength and muscle mass and are one of the safest methods to increase bone strength and prevent osteoporosis. They are also used in rehabilitation and physical therapy. The use of suspension equipment, resistance bands and muscle/battle ropes provide a full body workout and help increase power, strength, flexibility, endurance and aerobic capacity. Our multi-purpose pole allows multiple users to train at the same time.

**Suspension Trainers** 

**Resistance Bands** 

**Muscle/Battle Ropes** 

StayFITsystems.com