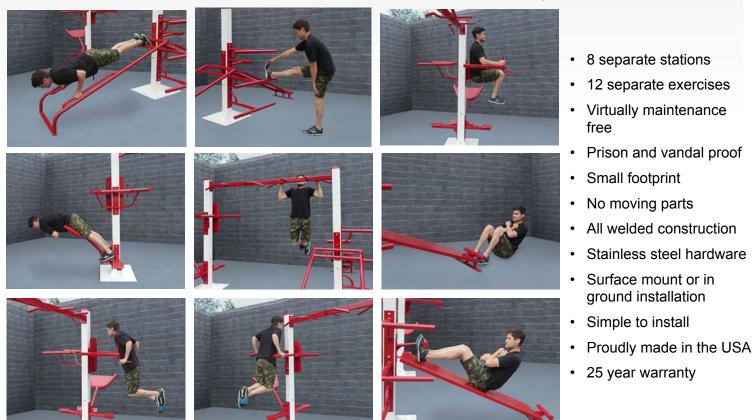

# SuperMAX 8 Station 12 Activity Fitness System

Decline push-up, back extension, triceps-dip (2), pull-ups, vertical knee raise, triple leg stretch, decline sit-up, sit-up.

Our 8 station 12 activity standalone fitness center is the perfect choice for any high use application where limited space is available, the footprint is only 13' x 14'. Originally designed for the prison and correctional markets, it is becoming extremely popular where heavy duty, almost maintenance free equipment is needed. With stainless steel bolts, tamper resistant hardware and super tough finishes you can have as close to a vandal and weather resistant product as you can find. Couple that with the best warranty in the fitness industry (25 years) and you will not find a comparable product anywhere.