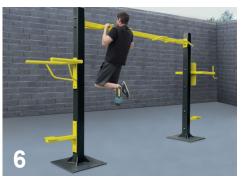

# SuperMAX 12 Station 15 Activity Fitness System

Incline sit-up, crunch sit-up, flat sit-up (2), pull-ups (2), 4-station push-ups, parallel bars and reverse pull-up, leg stretch, pistol squat, triceps dip, vertical knee raise

The SuperMAX 12 station 14 activity multi-use fitness center is the perfect choice for applications where space is available. It has a 14' x 21' footprint and the recommended use area is 22' x 27'. It has a 25-year warranty and is hand made in the U.S.A.