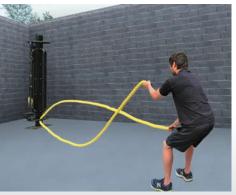

# **StayFit Heavy Multi-Use Pole**

StayFIT Multi-Use Poles are designed to use suspension training equipment, resistance bands and muscle/ battle ropes. Tubular and flat resistance bands can be used in place of weights and machines to maintain strength and muscle mass and are one of the safest methods to increase bone strength and prevent osteoporosis. They are also used in rehabilitation and physical therapy. The use of suspension equipment, resistance bands and muscle/battle ropes provide a full body workout and help increase power, strength, flexibility, endurance and aerobic capacity. Our multi-purpose pole allows multiple users to train at the same time.

**Suspension Trainers** 

**Resistance Bands** 

**Muscle/Battle Ropes** 

StayFITsystems.com