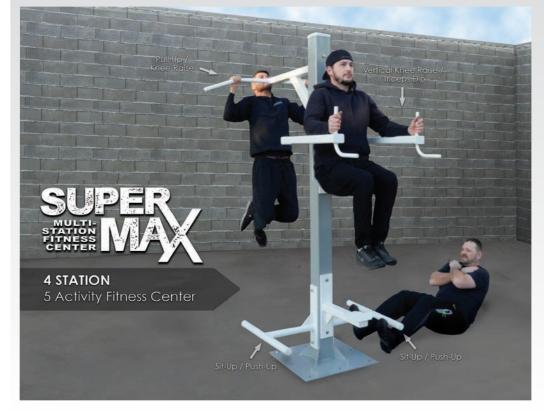

# **SuperMAX 4 Station 7 Activity Fitness System**

### 3 station push-up, vertical knee raise with triceps dip, pull-up and triceps dip

The SuperMAX 4 station 7 activity standalone fitness center is the perfect choice for any high use application where limited space is available, the footprint is only 5' x 8' and the recommended sue area is  $12' \times 15'$ . It can be installed on a concrete slab or directly in the ground. It has a 25-year warranty and is hand made in the U.S.A.