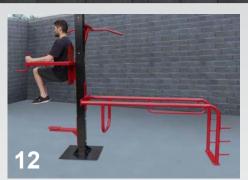

# **SuperMAX Multi-Station Parallel Bars**

7 Individual Stations

**10 Bodyweight Exercises** 

11

The most versatile parallel bars offered! One compact unit that offers 7 individual stations and 10 different bodyweight exercises. Can be installed in-ground or surface mount.