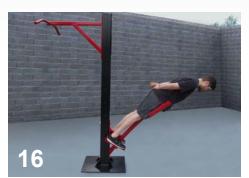

# SuperMAX 12 Station 15 Activity Fitness System

Incline sit-up, crunch sit-up, flat sit-up (2), pull-ups (2), 4-station push-ups, parallel bars and reverse pull-up, leg stretch, pistol squat, triceps dip, vertical knee raise

The SuperMAX 12 station 14 activity multi-use fitness center is the perfect choice for applications where space is available. It has a 14' x 21' footprint and the recommended use area is 22' x 27'. It has a 25-year warranty and is hand made in the U.S.A.