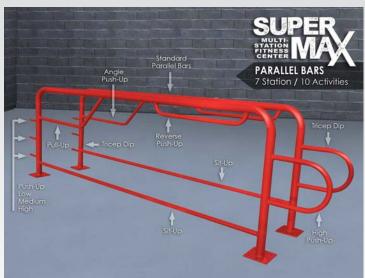

# **SuperMAX Multi-Station Parallel Bars**

7 Individual Stations

**10 Bodyweight Exercises** 

11

The most versatile parallel bars offered! One compact unit that offers 7 individual stations and 10 different bodyweight exercises. Can be installed in-ground or surface mount.