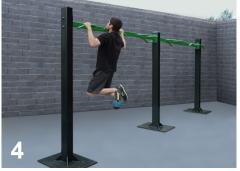

# **StayFit Heavy Multi-Use Pole**

StayFIT Multi-Use Poles are designed to use suspension training equipment, resistance bands and muscle/ battle ropes. Tubular and flat resistance bands can be used in place of weights and machines to maintain strength and muscle mass and are one of the safest methods to increase bone strength and prevent osteoporosis. They are also used in rehabilitation and physical therapy. The use of suspension equipment, resistance bands and muscle/battle ropes provide a full body workout and help increase power, strength, flexibility, endurance and aerobic capacity. Our multi-purpose pole allows multiple users to train at the same time.