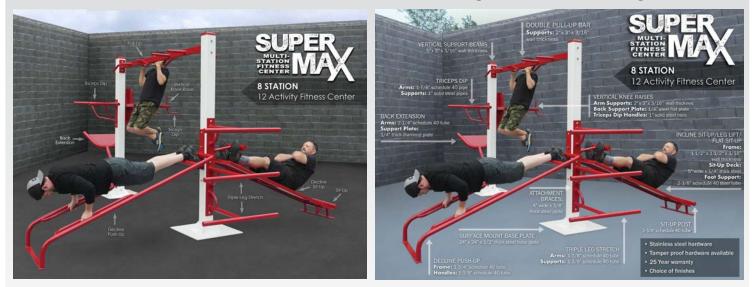

# SuperMAX 8 Station 12 Activity Fitness System

Decline push-up, back extension, triceps-dip (2), pull-ups, vertical knee raise, triple leg stretch, decline sit-up, sit-up.

Our 8 station 12 activity standalone fitness center is the perfect choice for any high use application where limited space is available, the footprint is only 13' x 14'. Originally designed for the prison and correctional markets, it is becoming extremely popular where heavy duty, almost maintenance free equipment is needed. With stainless steel bolts, tamper resistant hardware and super tough finishes you can have as close to a vandal and weather resistant product as you can find. Couple that with the best warranty in the fitness industry (25 years) and you will not find a comparable product anywhere.