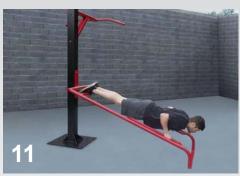

# **SuperMAX Multi-Station Parallel Bars**

7 Individual Stations

**10 Bodyweight Exercises** 

11

The most versatile parallel bars offered! One compact unit that offers 7 individual stations and 10 different bodyweight exercises. Can be installed in-ground or surface mount.