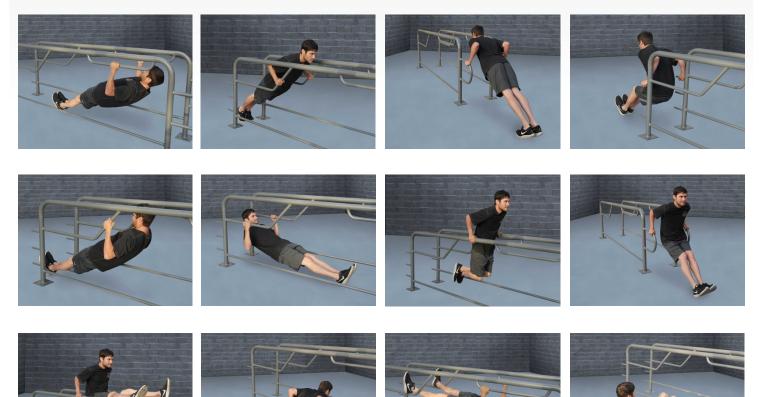

# **SuperMAX Multi-Station Parallel Bars**

7 Individual Stations

**10 Bodyweight Exercises** 

11

The most versatile parallel bars offered! One compact unit that offers 7 individual stations and 10 different bodyweight exercises. Can be installed in-ground or surface mount.