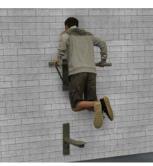

# SuperMAX Wall Mounting Arms

The SuperMAX wall mounting arms allow you to mount a variety of SuperMAX multi-station systems directly to a vertical wall. It is the perfect solution when you cannot secure anything to the floor. The 4 mounting arms are fabricated out of 1 7/8 inch schedule 40 tube with hand welded mounting brackets to securely fasten the stations to the wall in four separate locations, they also can be used for pull-up and push up stations.

# **SuperMAX Wall Mount Stations**

SuperMAX wall mounted exercise stations bolt directly to a vertical wall and are compatible with wood, concrete, or block walls. Wall mounted fitness stations conserve floor space and allow more room for other activities. They are easy to install and maintain as they are simply bolted to the wall and secured to the floor where needed.