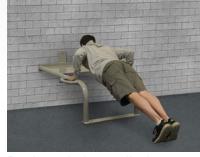

# SuperMAX Wall Mounting Arms

The SuperMAX wall mounting arms allow you to mount a variety of SuperMAX multi-station systems directly to a vertical wall. It is the perfect solution when you cannot secure anything to the floor. The 4 mounting arms are fabricated out of 1 7/8 inch schedule 40 tube with hand welded mounting brackets to securely fasten the stations to the wall in four separate locations, they also can be used for pull-up and push up stations.