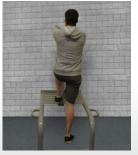

# SuperMAX Wall Mounting Arms

The SuperMAX wall mounting arms allow you to mount a variety of SuperMAX multi-station systems directly to a vertical wall. It is the perfect solution when you cannot secure anything to the floor. The 4 mounting arms are fabricated out of 1 7/8 inch schedule 40 tube with hand welded mounting brackets to securely fasten the stations to the wall in four separate locations, they also can be used for pull-up and push up stations.

# **SuperMAX Wall Mount Stations**

SuperMAX wall mounted exercise stations bolt directly to a vertical wall and are compatible with wood, concrete, or block walls. Wall mounted fitness stations conserve floor space and allow more room for other activities. They are easy to install and maintain as they are simply bolted to the wall and secured to the floor where needed.