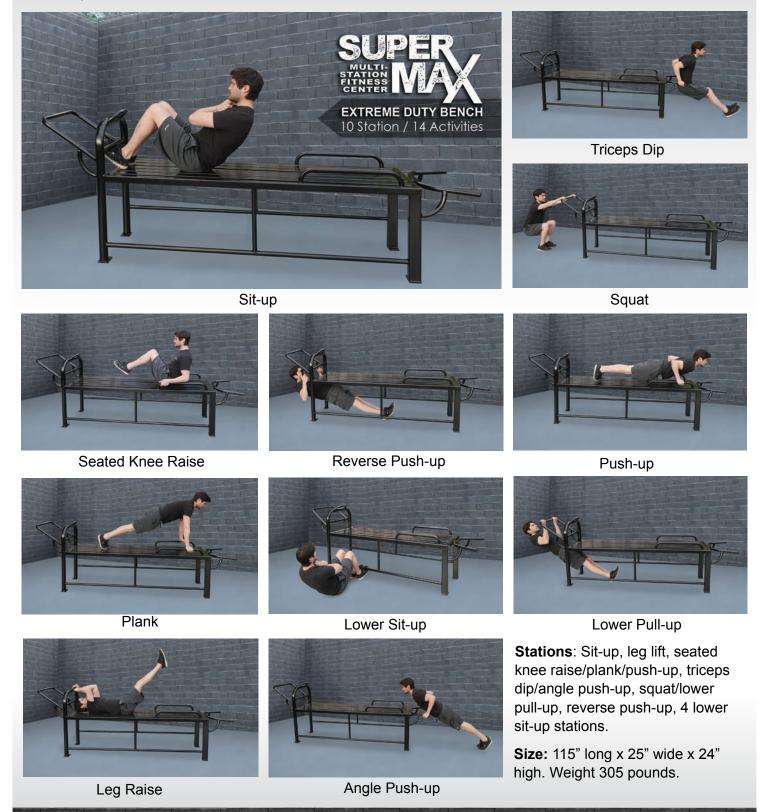

# **Extreme Duty Bench 10 Station**

The SuperMAX 10 Station Extreme is the heaviest, strongest, and most versatile fitness bench made. Weighing over 300 pounds and able to accommodate 7 users at one time, it offers 10 different exercise stations. The SuperMAX Extreme is designed to provide a complete workout, shoulders, chest, triceps, abs, arms, legs and more.

Seated Knee Raise

Lower Sit-up

Push-up

Elevated Push-up

Plank

Stations: Sit-up, leg lift, seated knee raise/plank/push-up, 4 lower sit-up stations.

**Size:** 84" long x 25" wide x 24" high. Weight 260 pounds.