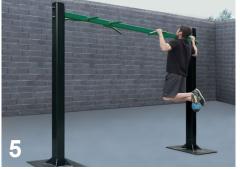

# **StayFit Heavy Multi-Use Pole**

StayFIT Multi-Use Poles are designed to use suspension training equipment, resistance bands and muscle/ battle ropes. Tubular and flat resistance bands can be used in place of weights and machines to maintain strength and muscle mass and are one of the safest methods to increase bone strength and prevent osteoporosis. They are also used in rehabilitation and physical therapy. The use of suspension equipment, resistance bands and muscle/battle ropes provide a full body workout and help increase power, strength, flexibility, endurance and aerobic capacity. Our multi-purpose pole allows multiple users to train at the same time.