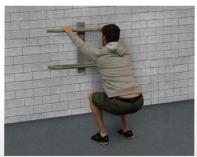

# SuperMAX Wall Mounting Arms

The SuperMAX wall mounting arms allow you to mount a variety of SuperMAX multi-station systems directly to a vertical wall. It is the perfect solution when you cannot secure anything to the floor. The 4 mounting arms are fabricated out of 1 7/8 inch schedule 40 tube with hand welded mounting brackets to securely fasten the stations to the wall in four separate locations, they also can be used for pull-up and push up stations.

# **SuperMAX Wall Mount Stations**

SuperMAX wall mounted exercise stations bolt directly to a vertical wall and are compatible with wood, concrete, or block walls. Wall mounted fitness stations conserve floor space and allow more room for other activities. They are easy to install and maintain as they are simply bolted to the wall and secured to the floor where needed.