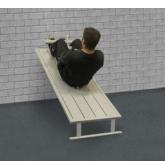

# **Extreme Mini Bench 7 Station**

The SuperMAX 7 Station Extreme Mini is a compact version of the SuperMAX 10 Station Extreme bench, just as tough with a smaller footprint. The mini weighs 260 pounds and can accommodate 5 users at one time, it offers 7 different exercise stations.

Seated Knee Raise

Lower Sit-up

Push-up

Elevated Push-up

Plank

Stations: Sit-up, leg lift, seated knee raise/plank/push-up, 4 lower sit-up stations.

**Size:** 84" long x 25" wide x 24" high. Weight 260 pounds.