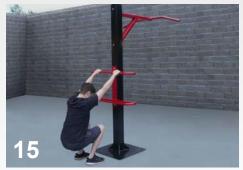

# SuperMAX 12 Station 15 Activity Fitness System

Incline sit-up, crunch sit-up, flat sit-up (2), pull-ups (2), 4-station push-ups, parallel bars and reverse pull-up, leg stretch, pistol squat, triceps dip, vertical knee raise

The SuperMAX 12 station 14 activity multi-use fitness center is the perfect choice for applications where space is available. It has a 14' x 21' footprint and the recommended use area is 22' x 27'. It has a 25-year warranty and is hand made in the U.S.A.