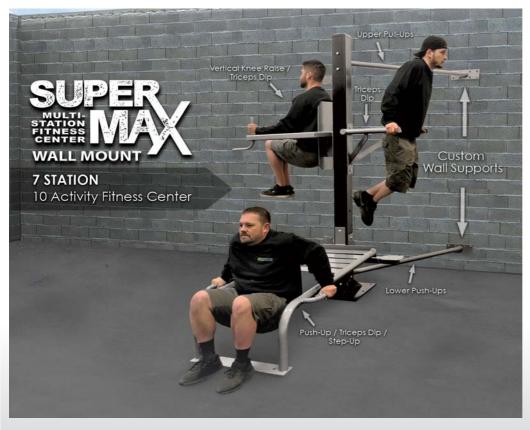

# SuperMAX Wall Mounting Arms

The SuperMAX wall mounting arms allow you to mount a variety of SuperMAX multi-station systems directly to a vertical wall. It is the perfect solution when you cannot secure anything to the floor. The 4 mounting arms are fabricated out of 1 7/8 inch schedule 40 tube with hand welded mounting brackets to securely fasten the stations to the wall in four separate locations, they also can be used for pull-up and push up stations.

# **SuperMAX Wall Mount Stations**

SuperMAX wall mounted exercise stations bolt directly to a vertical wall and are compatible with wood, concrete, or block walls. Wall mounted fitness stations conserve floor space and allow more room for other activities. They are easy to install and maintain as they are simply bolted to the wall and secured to the floor where needed.