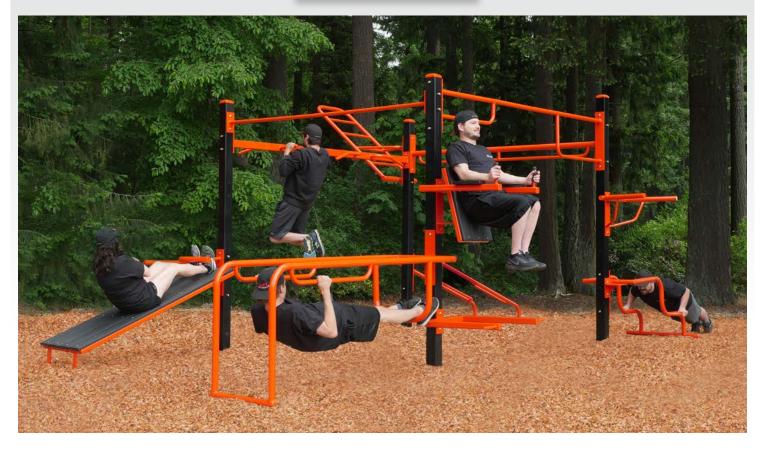

# SuperMAX 12 Station 15 Activity Fitness System

Incline sit-up, crunch sit-up, flat sit-up (2), pull-ups (2), 4-station push-ups, parallel bars and reverse pull-up, leg stretch, pistol squat, triceps dip, vertical knee raise

The SuperMAX 12 station 14 activity multi-use fitness center is the perfect choice for applications where space is available. It has a 14' x 21' footprint and the recommended use area is 22' x 27'. It has a 25-year warranty and is hand made in the U.S.A.