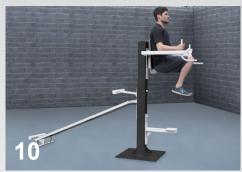

# **SuperMAX Multi-Station Parallel Bars**

7 Individual Stations

**10 Bodyweight Exercises** 

11

The most versatile parallel bars offered! One compact unit that offers 7 individual stations and 10 different bodyweight exercises. Can be installed in-ground or surface mount.