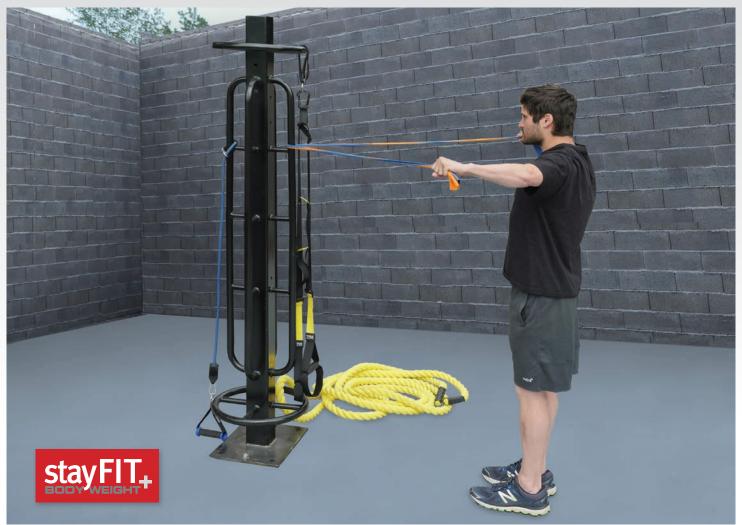

# **StayFit Heavy Multi-Use Pole**

StayFIT Multi-Use Poles are designed to use suspension training equipment, resistance bands and muscle/ battle ropes. Tubular and flat resistance bands can be used in place of weights and machines to maintain strength and muscle mass and are one of the safest methods to increase bone strength and prevent osteoporosis. They are also used in rehabilitation and physical therapy. The use of suspension equipment, resistance bands and muscle/battle ropes provide a full body workout and help increase power, strength, flexibility, endurance and aerobic capacity. Our multi-purpose pole allows multiple users to train at the same time.

**Suspension Trainers** 

**Resistance Bands** 

**Muscle/Battle Ropes** 

StayFITsystems.com