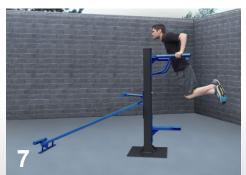

# **SuperMAX Multi-Station Parallel Bars**

7 Individual Stations

**10 Bodyweight Exercises** 

11

The most versatile parallel bars offered! One compact unit that offers 7 individual stations and 10 different bodyweight exercises. Can be installed in-ground or surface mount.