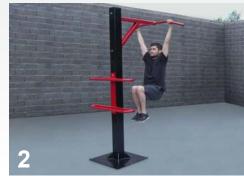

# **StayFit Heavy Multi-Use Pole**

StayFIT Multi-Use Poles are designed to use suspension training equipment, resistance bands and muscle/ battle ropes. Tubular and flat resistance bands can be used in place of weights and machines to maintain strength and muscle mass and are one of the safest methods to increase bone strength and prevent osteoporosis. They are also used in rehabilitation and physical therapy. The use of suspension equipment, resistance bands and muscle/battle ropes provide a full body workout and help increase power, strength, flexibility, endurance and aerobic capacity. Our multi-purpose pole allows multiple users to train at the same time.