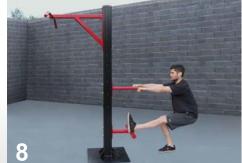

# SuperMAX Super Duty Pull-Up Bar

## SuperMAX Super Duty Fitness Equipment

SuperMAX bodyweight fitness equipment is hand made in the USA and designed specifically for use in almost any environment! SuperMAX is the perfect fitness addition for prisons, correctional facilities, military installations, police departments, fire departments, or any application where only the toughest and heaviest duty equipment will work.

SuperMAX is hand-welded using heavy steel components, thick walls, stainless steel hardware and is powder coated. Tamper resistant hardware is also available. SuperMAX has no moving parts for minimal maintenance and a 25-year warranty makes it the best product for your existing or new workout facility.