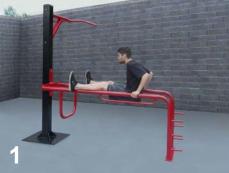

# **SuperMAX Multi-Station Parallel Bars**

7 Individual Stations

**10 Bodyweight Exercises** 

11

The most versatile parallel bars offered! One compact unit that offers 7 individual stations and 10 different bodyweight exercises. Can be installed in-ground or surface mount.