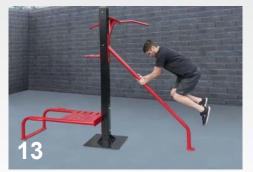

# **SuperMAX Multi-Station Parallel Bars**

7 Individual Stations

**10 Bodyweight Exercises** 

11

The most versatile parallel bars offered! One compact unit that offers 7 individual stations and 10 different bodyweight exercises. Can be installed in-ground or surface mount.