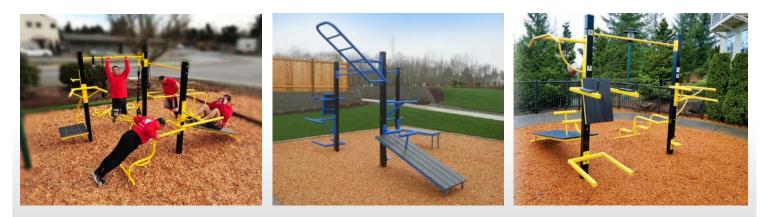

### **Individual Stations & Custom Design**

SuperMAX individual stations can be purchased as a single unit, in groups, or they can be linked together to accommodate multiple users at one time. The photos below show the available SuperMAX stations you can mix or match to create the perfect outdoor fitness area. SuperMAX can also be designed in phases so you can easily add on to them as your space and budget allows.