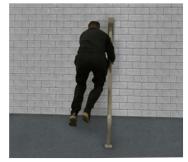

# **StayFit Heavy Multi-Use Pole**

StayFIT Multi-Use Poles are designed to use suspension training equipment, resistance bands and muscle/ battle ropes. Tubular and flat resistance bands can be used in place of weights and machines to maintain strength and muscle mass and are one of the safest methods to increase bone strength and prevent osteoporosis. They are also used in rehabilitation and physical therapy. The use of suspension equipment, resistance bands and muscle/battle ropes provide a full body workout and help increase power, strength, flexibility, endurance and aerobic capacity. Our multi-purpose pole allows multiple users to train at the same time.