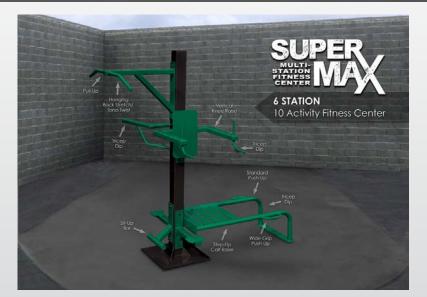

# SuperMAX 6 Station 10 Activity Fitness System

Push-ups (2), triceps-dip (2), pull-ups, torso twist, step-up, sit-up.

Our 6 station 10 activity stand-alone fitness center is the perfect choice for any high use application where limited space is available, the footprint is only 5' x 8'. Originally designed for the prison and correctional markets, it is becoming extremely popular where heavy duty, almost maintenance free equipment is needed. With stainless tamper resistant hardware and a variety of super tough finishes you have as close to a vandal and weather resistant product as you can find.