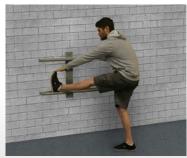

# SuperMAX Wall Mounting Arms

The SuperMAX wall mounting arms allow you to mount a variety of SuperMAX multi-station systems directly to a vertical wall. It is the perfect solution when you cannot secure anything to the floor. The 4 mounting arms are fabricated out of 1 7/8 inch schedule 40 tube with hand welded mounting brackets to securely fasten the stations to the wall in four separate locations, they also can be used for pull-up and push up stations.

# **SuperMAX Wall Mount Stations**

SuperMAX wall mounted exercise stations bolt directly to a vertical wall and are compatible with wood, concrete, or block walls. Wall mounted fitness stations conserve floor space and allow more room for other activities. They are easy to install and maintain as they are simply bolted to the wall and secured to the floor where needed.