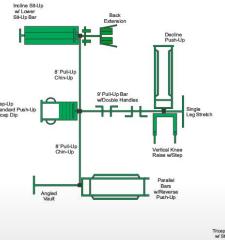

# SuperMAX 8 Station 12 Activity Fitness System

Decline push-up, back extension, triceps-dip (2), pull-ups, vertical knee raise, triple leg stretch, decline sit-up, sit-up.

Our 8 station 12 activity standalone fitness center is the perfect choice for any high use application where limited space is available, the footprint is only 13' x 14'. Originally designed for the prison and correctional markets, it is becoming extremely popular where heavy duty, almost maintenance free equipment is needed. With stainless steel bolts, tamper resistant hardware and super tough finishes you can have as close to a vandal and weather resistant product as you can find. Couple that with the best warranty in the fitness industry (25 years) and you will not find a comparable product anywhere.