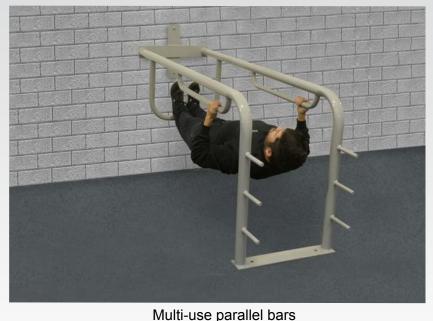

# **SuperMAX Multi-Station Parallel Bars**

7 Individual Stations

**10 Bodyweight Exercises** 

11

The most versatile parallel bars offered! One compact unit that offers 7 individual stations and 10 different bodyweight exercises. Can be installed in-ground or surface mount.