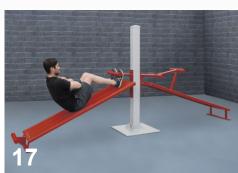

# SuperMAX 12 Station 15 Activity Fitness System

Incline sit-up, crunch sit-up, flat sit-up (2), pull-ups (2), 4-station push-ups, parallel bars and reverse pull-up, leg stretch, pistol squat, triceps dip, vertical knee raise

The SuperMAX 12 station 14 activity multi-use fitness center is the perfect choice for applications where space is available. It has a 14' x 21' footprint and the recommended use area is 22' x 27'. It has a 25-year warranty and is hand made in the U.S.A.