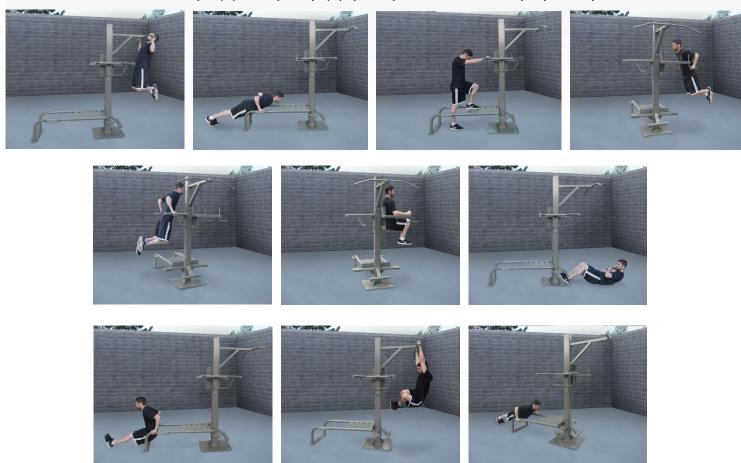

# SuperMAX 12 Station 15 Activity Fitness System

Incline sit-up, crunch sit-up, flat sit-up (2), pull-ups (2), 4-station push-ups, parallel bars and reverse pull-up, leg stretch, pistol squat, triceps dip, vertical knee raise

The SuperMAX 12 station 14 activity multi-use fitness center is the perfect choice for applications where space is available. It has a 14' x 21' footprint and the recommended use area is 22' x 27'. It has a 25-year warranty and is hand made in the U.S.A.