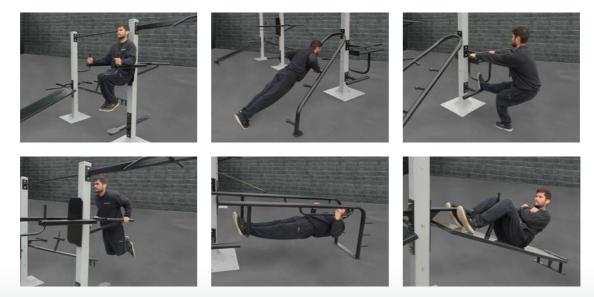

# SuperMAX 12 Station 15 Activity Fitness System

Incline sit-up, crunch sit-up, flat sit-up (2), pull-ups (2), 4-station push-ups, parallel bars and reverse pull-up, leg stretch, pistol squat, triceps dip, vertical knee raise

The SuperMAX 12 station 14 activity multi-use fitness center is the perfect choice for applications where space is available. It has a 14' x 21' footprint and the recommended use area is 22' x 27'. It has a 25-year warranty and is hand made in the U.S.A.