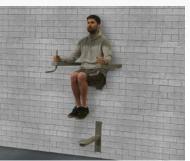

# SuperMAX Wall Mounting Arms

The SuperMAX wall mounting arms allow you to mount a variety of SuperMAX multi-station systems directly to a vertical wall. It is the perfect solution when you cannot secure anything to the floor. The 4 mounting arms are fabricated out of 1 7/8 inch schedule 40 tube with hand welded mounting brackets to securely fasten the stations to the wall in four separate locations, they also can be used for pull-up and push up stations.