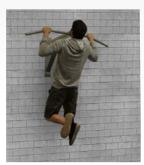

# SuperMAX Wall Mounting Arms

The SuperMAX wall mounting arms allow you to mount a variety of SuperMAX multi-station systems directly to a vertical wall. It is the perfect solution when you cannot secure anything to the floor. The 4 mounting arms are fabricated out of 1 7/8 inch schedule 40 tube with hand welded mounting brackets to securely fasten the stations to the wall in four separate locations, they also can be used for pull-up and push up stations.