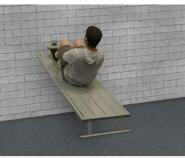

# **Extreme Duty Bench 10 Station**

The SuperMAX 10 Station Extreme is the heaviest, strongest, and most versatile fitness bench made. Weighing over 300 pounds and able to accommodate 7 users at one time, it offers 10 different exercise stations. The SuperMAX Extreme is designed to provide a complete workout, shoulders, chest, triceps, abs, arms, legs and more.