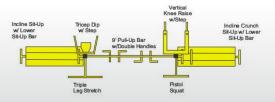

# SuperMAX 12 Station 15 Activity Fitness System

Incline sit-up, crunch sit-up, flat sit-up (2), pull-ups (2), 4-station push-ups, parallel bars and reverse pull-up, leg stretch, pistol squat, triceps dip, vertical knee raise

The SuperMAX 12 station 14 activity multi-use fitness center is the perfect choice for applications where space is available. It has a 14' x 21' footprint and the recommended use area is 22' x 27'. It has a 25-year warranty and is hand made in the U.S.A.