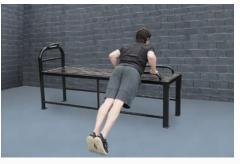

# **Extreme Mini Bench 7 Station**

The SuperMAX 7 Station Extreme Mini is a compact version of the SuperMAX 10 Station Extreme bench, just as tough with a smaller footprint. The mini weighs 260 pounds and can accommodate 5 users at one time, it offers 7 different exercise stations.

Seated Knee Raise

Lower Sit-up

Push-up

Elevated Push-up

Plank

Stations: Sit-up, leg lift, seated knee raise/plank/push-up, 4 lower sit-up stations.

**Size:** 84" long x 25" wide x 24" high. Weight 260 pounds.