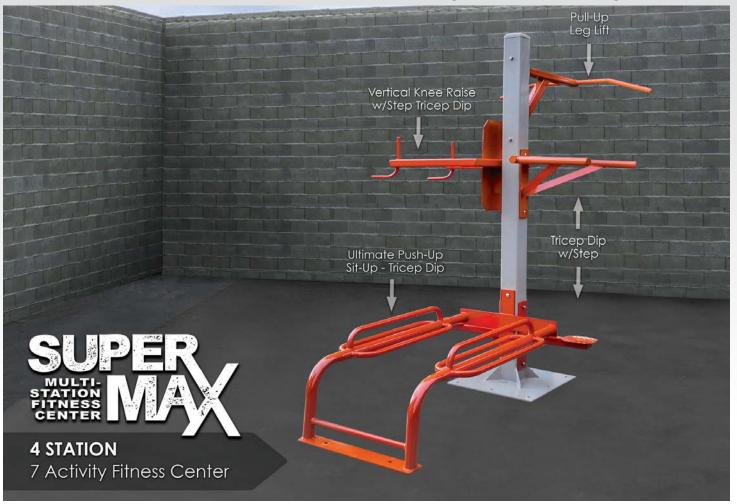

# **SuperMAX 4 Station 7 Activity Fitness System**

### 3 station push-up, vertical knee raise with triceps dip, pull-up and triceps dip

The SuperMAX 4 station 7 activity standalone fitness center is the perfect choice for any high use application where limited space is available, the footprint is only 5' x 8' and the recommended sue area is  $12' \times 15'$ . It can be installed on a concrete slab or directly in the ground. It has a 25-year warranty and is hand made in the U.S.A.