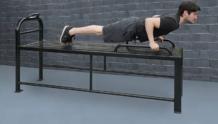

# **Extreme Duty Bench 10 Station**

The SuperMAX 10 Station Extreme is the heaviest, strongest, and most versatile fitness bench made. Weighing over 300 pounds and able to accommodate 7 users at one time, it offers 10 different exercise stations. The SuperMAX Extreme is designed to provide a complete workout, shoulders, chest, triceps, abs, arms, legs and more.