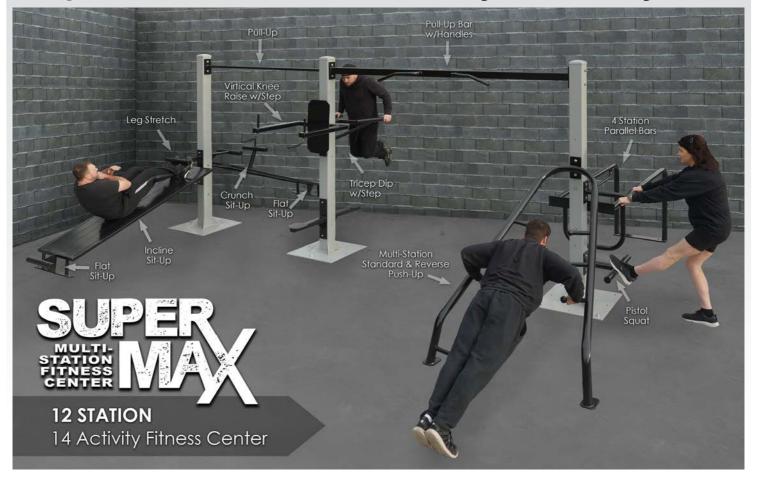

# SuperMAX 12 Station 15 Activity Fitness System

Incline sit-up, crunch sit-up, flat sit-up (2), pull-ups (2), 4-station push-ups, parallel bars and reverse pull-up, leg stretch, pistol squat, triceps dip, vertical knee raise

The SuperMAX 12 station 14 activity multi-use fitness center is the perfect choice for applications where space is available. It has a 14' x 21' footprint and the recommended use area is 22' x 27'. It has a 25-year warranty and is hand made in the U.S.A.