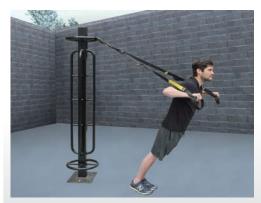

# **StayFit Heavy Multi-Use Pole**

StayFIT Multi-Use Poles are designed to use suspension training equipment, resistance bands and muscle/ battle ropes. Tubular and flat resistance bands can be used in place of weights and machines to maintain strength and muscle mass and are one of the safest methods to increase bone strength and prevent osteoporosis. They are also used in rehabilitation and physical therapy. The use of suspension equipment, resistance bands and muscle/battle ropes provide a full body workout and help increase power, strength, flexibility, endurance and aerobic capacity. Our multi-purpose pole allows multiple users to train at the same time.

**Suspension Trainers** 

**Resistance Bands** 

**Muscle/Battle Ropes** 

StayFITsystems.com