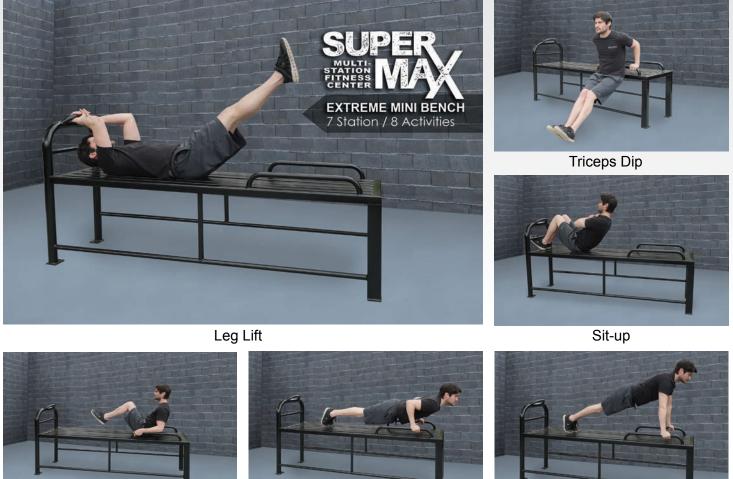

# **Extreme Mini Bench 7 Station**

The SuperMAX 7 Station Extreme Mini is a compact version of the SuperMAX 10 Station Extreme bench, just as tough with a smaller footprint. The mini weighs 260 pounds and can accommodate 5 users at one time, it offers 7 different exercise stations.

Seated Knee Raise

Lower Sit-up

Push-up

Elevated Push-up

Plank

Stations: Sit-up, leg lift, seated knee raise/plank/push-up, 4 lower sit-up stations.

**Size:** 84" long x 25" wide x 24" high. Weight 260 pounds.