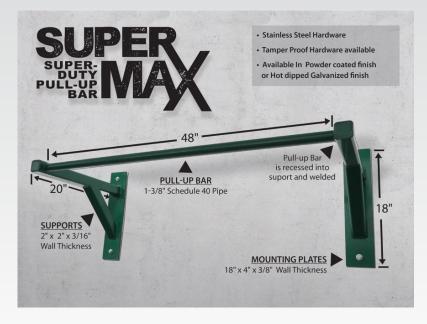

ommodate 7 users at one time, it offers 10 different exercise stations. The SuperMAX Extreme is designed to provide a complete workout, shoulders, chest, triceps, abs, arms, legs and more.



SuperMAXsystems.com

25 Year Warranty – Handmade in the U.S.A.

# **Extreme Mini Bench 7 Station**

The SuperMAX 7 Station Extreme Mini is a compact version of the SuperMAX 10 Station Extreme bench, just as tough with a smaller footprint. The mini weighs 260 pounds and can accommodate 5 users at one time, it offers 7 different exercise stations.



Seated Knee Raise



Lower Sit-up



Push-up



Elevated Push-up

Plank

Stations: Sit-up, leg lift, seated knee raise/plank/push-up, 4 lower sit-up stations.

**Size:** 84" long x 25" wide x 24" high. Weight 260 pounds.

# SuperMAX Super Duty Pull-Up Bar



## SuperMAX Super Duty Fitness Equipment

SuperMAX bodyweight fitness equipment is hand made in the USA and designed specifically for use in almost any environment! SuperMAX is the perfect fitness addition for prisons, correctional facilities, military installations, police departments, fire departments, or any application where only the toughest and heaviest duty equipment will work.

SuperMAX is hand-welded using heavy steel components, thick walls, stainless steel hardware and is powder coated. Tamper resistant hardware is also available. SuperMAX has no moving parts for minimal maintenance and a 25-year warranty makes it the best product for your existing or new workout facility.

# **SuperMAX Individual Stations**

SuperMAX like our standard line of StayFIT outdoor fitness equipment