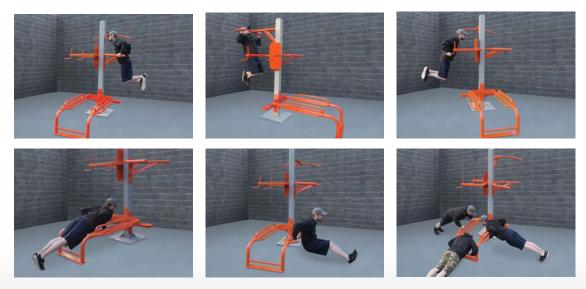

# **SuperMAX 4 Station 7 Activity Fitness System**

### 3 station push-up, vertical knee raise with triceps dip, pull-up and triceps dip

The SuperMAX 4 station 7 activity standalone fitness center is the perfect choice for any high use application where limited space is available, the footprint is only 5' x 8' and the recommended sue area is  $12' \times 15'$ . It can be installed on a concrete slab or directly in the ground. It has a 25-year warranty and is hand made in the U.S.A.