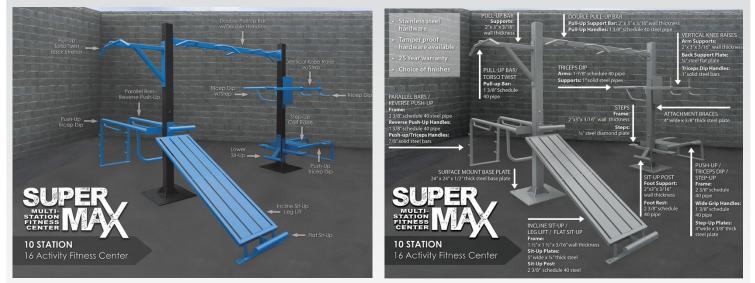

# SuperMAX 10 Station 16 Activity Fitness System

Sit-ups (3), pull-ups (3), push-ups (4), triceps dips (4), vertical knee raise, leg lifts, step-up, parallel bars

The SuperMAX 10 station 16 activity fitness center is designed to fit in a larger area than the SuperMAX 6 and will accommodate more users, the footprint is 14' x 16.5'. Like the SuperMAX 6, it is designed for industrial use where almost maintenance free equipment is required and can be ordered with tamper proof hardware. All SuperMAX equipment is designed for prison and correctional markets, police departments, fire departments and any application requiring the heaviest duty equipment available.