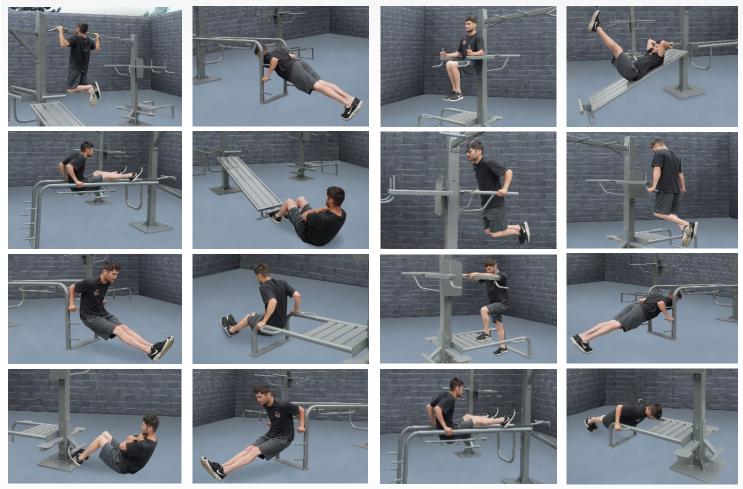

# SuperMAX 8 Station 12 Activity Fitness System

Decline push-up, back extension, triceps-dip (2), pull-ups, vertical knee raise, triple leg stretch, decline sit-up, sit-up.

Our 8 station 12 activity standalone fitness center is the perfect choice for any high use application where limited space is available, the footprint is only 13' x 14'. Originally designed for the prison and correctional markets, it is becoming extremely popular where heavy duty, almost maintenance free equipment is needed. With stainless steel bolts, tamper resistant hardware and super tough finishes you can have as close to a vandal and weather resistant product as you can find. Couple that with the best warranty in the fitness industry (25 years) and you will not find a comparable product anywhere.